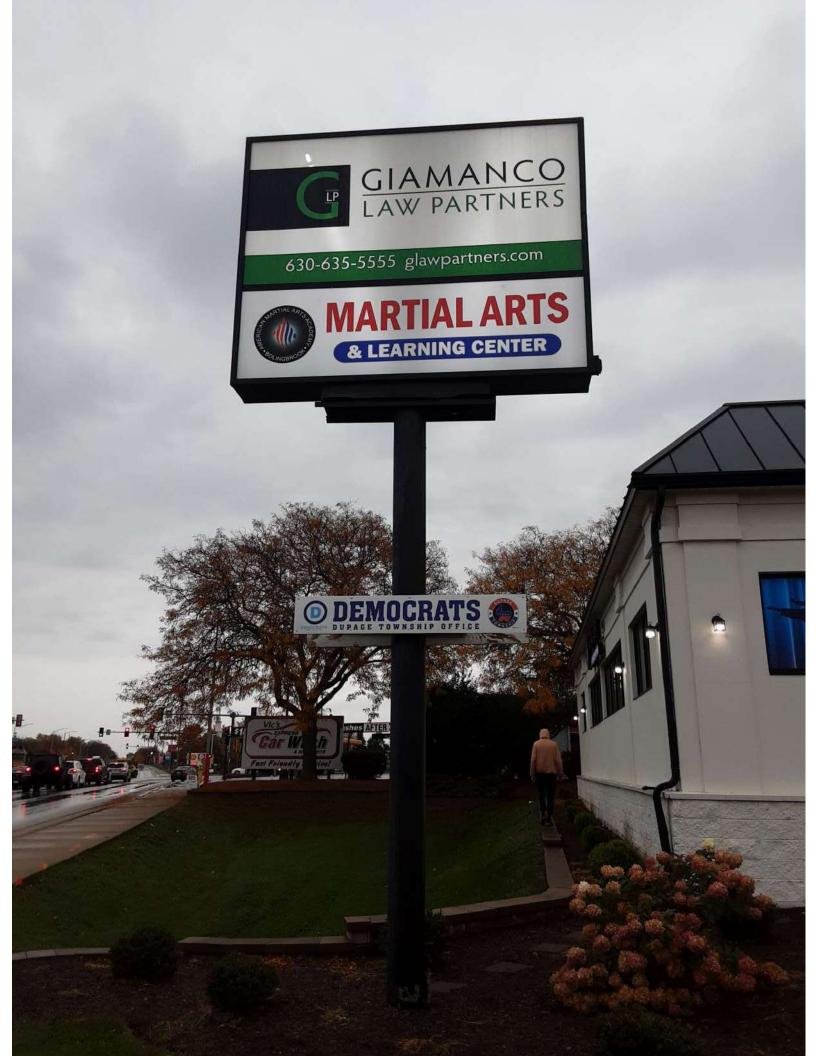

# **MARTIAL ARTS**

FRONT VIEW scale @ 1:20

SITE SURVEY NEEDED

LAW PARTNERS

630-635-5555 plawparmers.com

GIAMANCO

В Pylon sign - Digital print graphics with new polycarbonate/Lexan plastic face Internally lighted double sided

30.0" : 2 set Overall Height QUANTITY

20 Sq. Ft. 96.0" Overall Length Total Sq. Ft.

First surface translucent vinyl

Digital print graphics on graphic vinyl

MARTIAL ARTS & LEARNING CENTER 107 W Boughton Rd Bolingbrook, IL 60440 **CLIENT & LOCATION** 