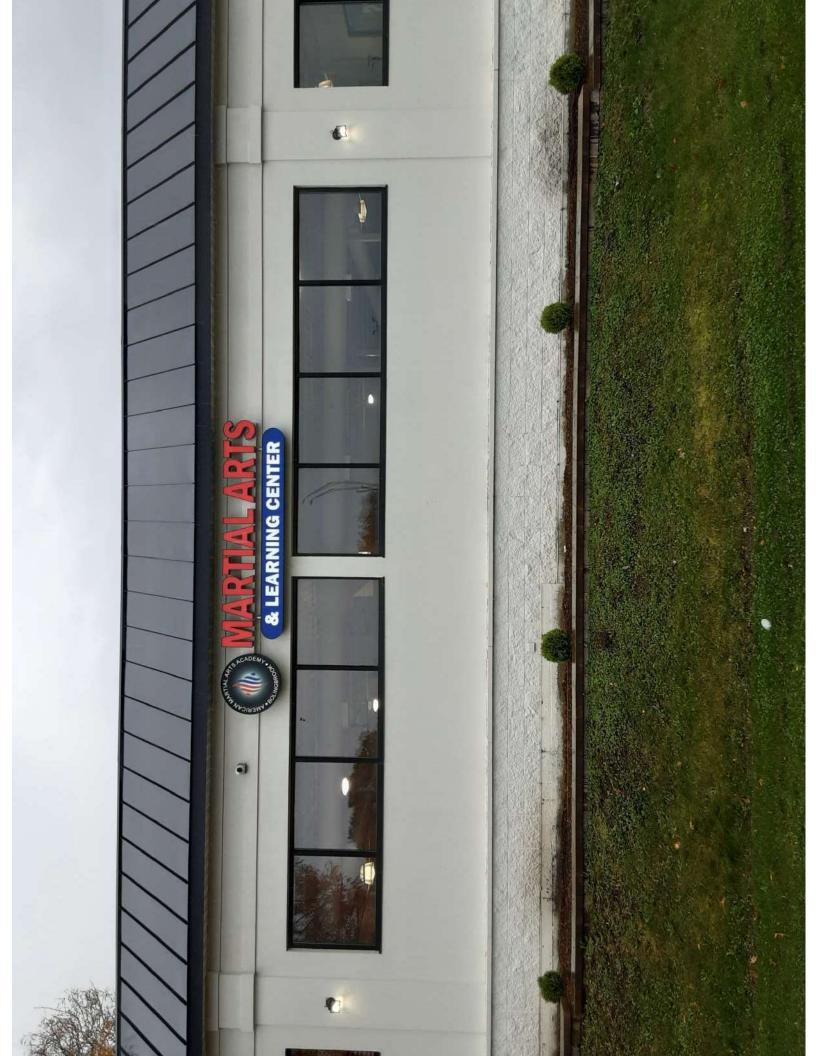

Front-Lit, trim capped channel sign

Printed graphics / Colored vinyl

: I set

QUANTITY

Overall Height :

6.25 Sq. Ft. 30.0" Overall Length: **Total Sq. Ft.** 

**GLOSS BLACK** Returns

#7328 WHITE **GLOSS BLACK GLOSS BLACK** Trimcap Backs

Digital print graphics with First surface translucent vinyl

To match wall color on site White LED color **Numinations** Raceway

colored vinyl

WHITE interiors for increased illumination

All paint two-stage automotive acrylic finish