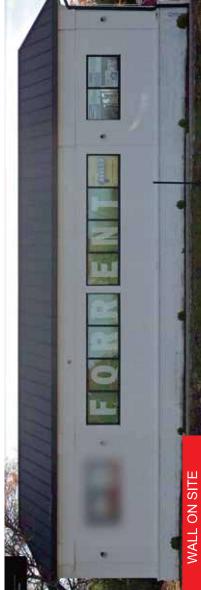

| BUILDING OR TENANT'S SPACE INFORMATION |                                                |  |
|----------------------------------------|------------------------------------------------|--|
| Space Length :                         | Space total floor area :                       |  |
| Space Width:                           | Height of wall (1st floor only): approx 13 ft. |  |
| Building Length : approx 130 ft.       | Lot Length:                                    |  |
| Building Width: approx 68 ft.          | Lot width:                                     |  |

|                    | Width |
|--------------------|-------|
| Length must be the |       |

front of building or lat

SIGNAGE PERMIT
CONSULTANTS

Address : Office Hours : Phone:

Email:

|                                                                                                                                                                                                                                                                                                                               | CODE RESE                                                                                                                                                                                                                     | ARCH                                                                                                                                                                                                                                                                                                                                                                                                                       |                                                      |
|-------------------------------------------------------------------------------------------------------------------------------------------------------------------------------------------------------------------------------------------------------------------------------------------------------------------------------|-------------------------------------------------------------------------------------------------------------------------------------------------------------------------------------------------------------------------------|----------------------------------------------------------------------------------------------------------------------------------------------------------------------------------------------------------------------------------------------------------------------------------------------------------------------------------------------------------------------------------------------------------------------------|------------------------------------------------------|
| Client's Name: 5111251                                                                                                                                                                                                                                                                                                        | ¥ y                                                                                                                                                                                                                           | Zoning: B2                                                                                                                                                                                                                                                                                                                                                                                                                 |                                                      |
| Business Name: אַרָּיִאָר לַרָּאַן                                                                                                                                                                                                                                                                                            | MI                                                                                                                                                                                                                            | 22                                                                                                                                                                                                                                                                                                                                                                                                                         |                                                      |
| Address: 107 W Box                                                                                                                                                                                                                                                                                                            | ighton Rd                                                                                                                                                                                                                     | City/State/Zip Code: Bolingbrook,                                                                                                                                                                                                                                                                                                                                                                                          | IL 60440                                             |
| Note: Client wants to install an                                                                                                                                                                                                                                                                                              | d apply Sign Permits for 2 wal                                                                                                                                                                                                | signs and Pylon sign faces.                                                                                                                                                                                                                                                                                                                                                                                                |                                                      |
|                                                                                                                                                                                                                                                                                                                               | GROUND                                                                                                                                                                                                                        | SIGNS                                                                                                                                                                                                                                                                                                                                                                                                                      |                                                      |
| Are ground signs allowed?                                                                                                                                                                                                                                                                                                     | Yes: X Pole:                                                                                                                                                                                                                  |                                                                                                                                                                                                                                                                                                                                                                                                                            |                                                      |
|                                                                                                                                                                                                                                                                                                                               | No : Monument:                                                                                                                                                                                                                |                                                                                                                                                                                                                                                                                                                                                                                                                            |                                                      |
| Number of Signs allowed                                                                                                                                                                                                                                                                                                       | <u></u>                                                                                                                                                                                                                       | Distance to adjacent Ground Signs:                                                                                                                                                                                                                                                                                                                                                                                         |                                                      |
| Maximum SF allowed per face                                                                                                                                                                                                                                                                                                   |                                                                                                                                                                                                                               | Maximum sign height:                                                                                                                                                                                                                                                                                                                                                                                                       |                                                      |
| Minimum setback from lot                                                                                                                                                                                                                                                                                                      |                                                                                                                                                                                                                               | Maximum overall height:                                                                                                                                                                                                                                                                                                                                                                                                    |                                                      |
| Minimum setback from building                                                                                                                                                                                                                                                                                                 |                                                                                                                                                                                                                               | Visibility triangle:                                                                                                                                                                                                                                                                                                                                                                                                       |                                                      |
| Lighting restrictions                                                                                                                                                                                                                                                                                                         |                                                                                                                                                                                                                               |                                                                                                                                                                                                                                                                                                                                                                                                                            |                                                      |
| Sign area formula                                                                                                                                                                                                                                                                                                             |                                                                                                                                                                                                                               |                                                                                                                                                                                                                                                                                                                                                                                                                            |                                                      |
| NOTES: face replacement                                                                                                                                                                                                                                                                                                       | only ; no restrictions on lette                                                                                                                                                                                               | rs and logos                                                                                                                                                                                                                                                                                                                                                                                                               |                                                      |
| NOTES: face replacement                                                                                                                                                                                                                                                                                                       | only; no restrictions on letter                                                                                                                                                                                               | rs and logos                                                                                                                                                                                                                                                                                                                                                                                                               |                                                      |
| NOIES:                                                                                                                                                                                                                                                                                                                        | WALL S                                                                                                                                                                                                                        |                                                                                                                                                                                                                                                                                                                                                                                                                            |                                                      |
| Are wall signs allowed?                                                                                                                                                                                                                                                                                                       | WALL S                                                                                                                                                                                                                        | GN SECTION SECTION OF                                                                                                                                                                                                                                                                                                                                                                                                      |                                                      |
| re wall signs allowed?  Number of Signs allowed                                                                                                                                                                                                                                                                               | Yes: X No:                                                                                                                                                                                                                    | GN<br>Maximum Projection:                                                                                                                                                                                                                                                                                                                                                                                                  | 12"                                                  |
| re wall signs allowed?  Number of Signs allowed  Maximum SF allowed                                                                                                                                                                                                                                                           | WALL S Yes: X No: not regulated Front wall - 260 sq.ft.; wall f                                                                                                                                                               | GN<br>Maximum Projection:<br>facing W Boughton Rd - 68 sq.ft.                                                                                                                                                                                                                                                                                                                                                              |                                                      |
| re wall signs allowed?  Number of Signs allowed  Maximum SF allowed  Maximum Sign height                                                                                                                                                                                                                                      | Yes: X No: not regulated Front wall - 260 sq.ft.; wall f                                                                                                                                                                      | Maximum Projection: _:<br>facing W Boughton Rd - 68 sq.ft.<br>Maximum logo height: _n                                                                                                                                                                                                                                                                                                                                      |                                                      |
| NOTES:  Are wall signs allowed?  Number of Signs allowed  Maximum SF allowed  Maximum Sign height  Maximum sign width                                                                                                                                                                                                         | WALL S Yes: X No: not regulated Front wall - 260 sq.ft.; wall f not regulated 75% of wall width Webushion - 51fl                                                                                                              | Maximum Projection:                                                                                                                                                                                                                                                                                                                                                                                                        | ot regulated                                         |
| Are wall signs allowed?  Number of Signs allowed  Maximum SF allowed  Maximum Sign height  Maximum sign width  Maximum letter height                                                                                                                                                                                          | Yes: X No: not regulated Front wall - 260 sq.ft.; wall f not regulated 75% of wall width No Boughton - 51ft not regulated                                                                                                     | Maximum Projection:  acing W Boughton Rd - 68 sq.ft.  Maximum logo height: n  Maximum height of sign from ground:  Is area transferrable to another                                                                                                                                                                                                                                                                        | ot regulated                                         |
| NOTES:  Are wall signs allowed?  Number of Signs allowed:  Maximum SF allowed  Maximum Sign height  Maximum sign width  Maximum letter height  Projection of sign to roof line                                                                                                                                                | Yes: X No: not regulated Front wall - 260 sq.ft.; wall f not regulated 75% of wall width No Pount - 97.5 ft W Bounton - 51 ft not regulated max of 6"                                                                         | Maximum Projection:  acing W Boughton Rd - 68 sq.ft.  Maximum logo height: n  Maximum height of sign from ground:  Is area transferrable to another elevation:                                                                                                                                                                                                                                                             | ot regulated                                         |
| Are wall signs allowed?  Number of Signs allowed  Maximum SF allowed  Maximum Sign height  Maximum sign width  Maximum letter height  Projection of sign to roof line  Lighting restrictions                                                                                                                                  | WALL S Yes: X No: not regulated Front wall - 260 sq.ft.; wall f not regulated 75% of wall width Front - 97.5 ft W Boughton - 51 ft not regulated max of 6" See Municipal Code, Chapter 10, Ar                                 | Maximum Projection:  acing W Boughton Rd - 68 sq.ft.  Maximum logo height: n  Maximum height of sign from ground:  Is area transferrable to another elevation:  tide XI Electrical regulations                                                                                                                                                                                                                             | ot regulated                                         |
| Are wall signs allowed?  Number of Signs allowed  Maximum SF allowed  Maximum Sign height  Maximum sign width  Maximum letter height  Projection of sign to roof line  Lighting restrictions                                                                                                                                  | WALL S Yes: X No: not regulated Front wall - 260 sq.ft.; wall f not regulated 75% of wall width Front - 97.5 ft W Boughton - 51 ft not regulated max of 6" See Municipal Code, Chapter 10, Ar                                 | Maximum Projection:  acing W Boughton Rd - 68 sq.ft.  Maximum logo height: n  Maximum height of sign from ground:  Is area transferrable to another elevation:                                                                                                                                                                                                                                                             | ot regulated                                         |
| NOTES:  Notes:  Number of Signs allowed:  Maximum SF allowed  Maximum Sign height  Maximum sign width  Maximum letter height  Projection of sign to roof line  Lighting restrictions  Sign area formula                                                                                                                       | Yes: X No: not regulated Front wall - 260 sq.ft.; wall f not regulated 75% of wall width Front - 97.5 ft W Boundton - 51 ft. not regulated max of 6" See Municipal Code, Chapter 10, Ar Front wall - 2x wall length; N        | Maximum Projection:  acing W Boughton Rd - 68 sq.ft.  Maximum logo height: n  Maximum height of sign from ground:  Is area transferrable to another elevation:  tide XI Electrical regulations                                                                                                                                                                                                                             | ot regulated  Yes:  No: X                            |
| NOTES:  NOTES:  Notes:  Number of Signs allowed  Maximum SF allowed  Maximum Sign height  Maximum sign width  Maximum letter height  Projection of sign to roof line  Lighting restrictions  Sign area formula                                                                                                                | Yes: X No: not regulated Front wall - 260 sq.ft.; wall f not regulated 75% of wall width Front - 97.5 ft W Boughton - 51 ft not regulated max of 6" See Municipal Code, Chapter 10, Ar Front wall - 2x wall length; V         | Maximum Projection:  acing W Boughton Rd - 68 sq.ft.  Maximum logo height: n  Maximum height of sign from ground:  Is area transferrable to another elevation: tide XI Electrical regulations  V Boughton Rd - 1x wall length                                                                                                                                                                                              | ot regulated  Yes:  No: X  be in accordance with the |
| NOTES:  Notes:  Number of Signs allowed  Maximum SF allowed  Maximum Sign height  Maximum sign width  Maximum letter height  Projection of sign to roof line  Lighting restrictions  Sign area formula  NOTES:  All wiring, fittings, and maximum provisions of the village e                                                 | WALL S Yes: X No: not regulated Front wall - 260 sq.ft.; wall f not regulated 75% of wall width Front - 97.5 ft W Boughton - 51 ft. not regulated max of 6" See Municipal Code, Chapter 10, Ar Front wall - 2x wall length; V | Maximum Projection:  acing W Boughton Rd - 68 sq.ft.  Maximum logo height: n  Maximum height of sign from ground:  Is area transferrable to another elevation:  tide XI Electrical regulations  V Boughton Rd - 1x wall length                                                                                                                                                                                             | Yes: No: X                                           |
| Are wall signs allowed?  Number of Signs allowed  Maximum SF allowed  Maximum Sign height  Maximum sign width  Maximum letter height  Projection of sign to roof line  Lighting restrictions  Sign area formula  NOTES:  All wiring, fittings, and may provisions of the village essurface of any element of the sign. ; Sec. | WALL S Yes: X No: not regulated Front wall - 260 sq.ft.; wall f not regulated 75% of wall width Front - 97.5 ft W Boughton - 51 ft. not regulated max of 6" See Municipal Code, Chapter 10, Ar Front wall - 2x wall length; V | Maximum Projection:  acing W Boughton Rd - 68 sq.ft.  Maximum logo height: n  Maximum logo height: n  Maximum height of sign from ground:  Is area transferrable to another  elevation:  ticle XI Electrical regulations  V Boughton Rd - 1x wall length  n and operation of electrically illuminated signs shall d conduit or enclosed in poles or raceways. No wirings. 2. Pole signs which are supported by one column. | Yes: No: X                                           |