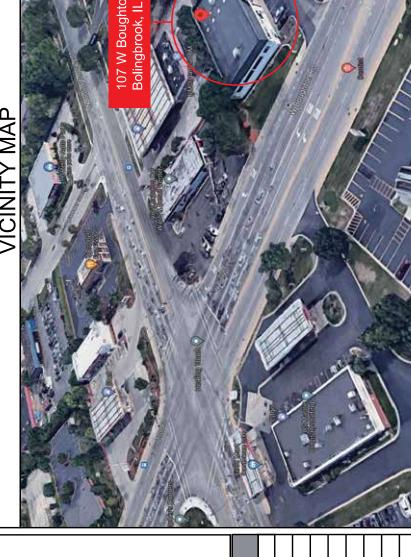

Front-Lit, trim capped channel sign

Printed graphics / Colored vinyl

: I set

QUANTITY

Overall Height :

6.25 Sq. Ft. 30.0" Overall Length: **Total Sq. Ft.** 

**GLOSS BLACK** Returns

#7328 WHITE **GLOSS BLACK GLOSS BLACK** Trimcap Backs

Digital print graphics with First surface translucent vinyl

To match wall color on site White LED color **Numinations** Raceway

colored vinyl

WHITE interiors for increased illumination

All paint two-stage automotive acrylic finish

PRIMARY ELECTRICAL (NEC 600-5) SEE ELEC. NOTES -.040" WHITE ALUMINUM 7" X 7" EXTRUDED ALUMINUM ENCLOSURE FASTENERS AS REQ'D. BY LOCAL JURISDICTION -LISTED DISCONNECT SWITCH (NEC 600-6) WITHIN SIGHT OF SIGN CHANNEL LETTER - TYPICAL SECTION - FRONT-LIT PLASTIC FACE LED POWER SUPPLY N.T.S. Sign Company DOES N

Ower to the sign must be done by a I

Each sign must have: 1. A 3/16" ACRYLIC -040" ALUMINUM — 5" RETURN 1" TRIMCAP LISTED BUSHING · 1/4" DRAIN HOLES (LETTERS AND RACEWAY)

5500 N. Kedzie Ave Chicago, IL 60625 773-267-6007 | sales@tfasigns.com