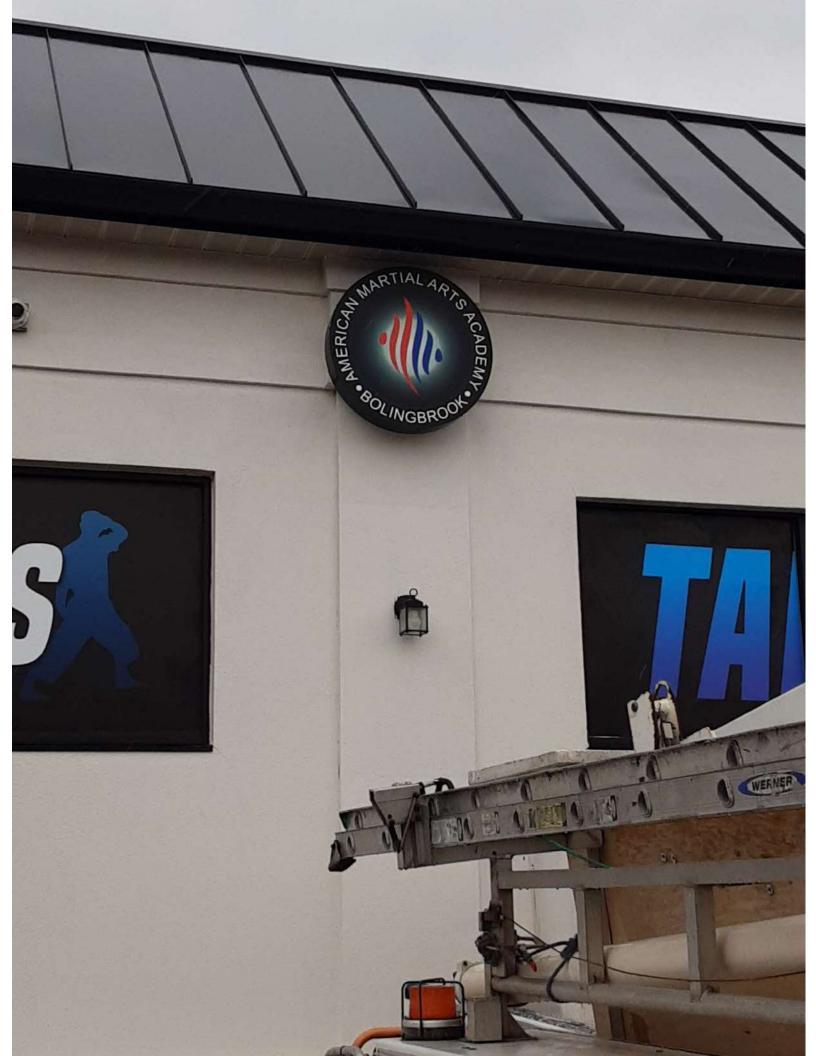

# **MARTIAL ARTS**

& LEARNING CENTER

107 W Boughton Rd Bolingbrook, IL 60440

REV.

5500 N. Kedzie Ave Chicago, IL 60625 773-267-6007 | sales@tfasigns.com

| CLIENI APPRO   |             | LANDLORD APP    |  |
|----------------|-------------|-----------------|--|
| INI & LOCATION | ARTIAL ARTS | LEARNING CENTER |  |

Front Lit, Plex Face - Channel Letters / Logo Printed graphics / Colored vinyl

QUANTITY : 1 set Overall Height : 30.0"

Overall Height : **30.0"** Overall Length : **146.0"** 

Total Sq. ft. : 30 Sq. ft. Returns : GLOSS BLACK

Backs : GLOSS BLACK

Trimcap : **GLOSS BLACK** Face : **#7328 WHITE** 

First surface translucent vinyl

Digital print graphics 3M Vinyl Royal Blue 3630-87

Illuminations : White LED color

3M Vinyl Fire Engine Red 3630-93

Raceway : To match wall color on site

NOTE:

WHTE interiors for increased illumination!
All paint two-stage automotive acrylic finish

5500 N. Kedzie Ave Chicago, IL 60625 773-267-6007 | sales@tfasigns.com